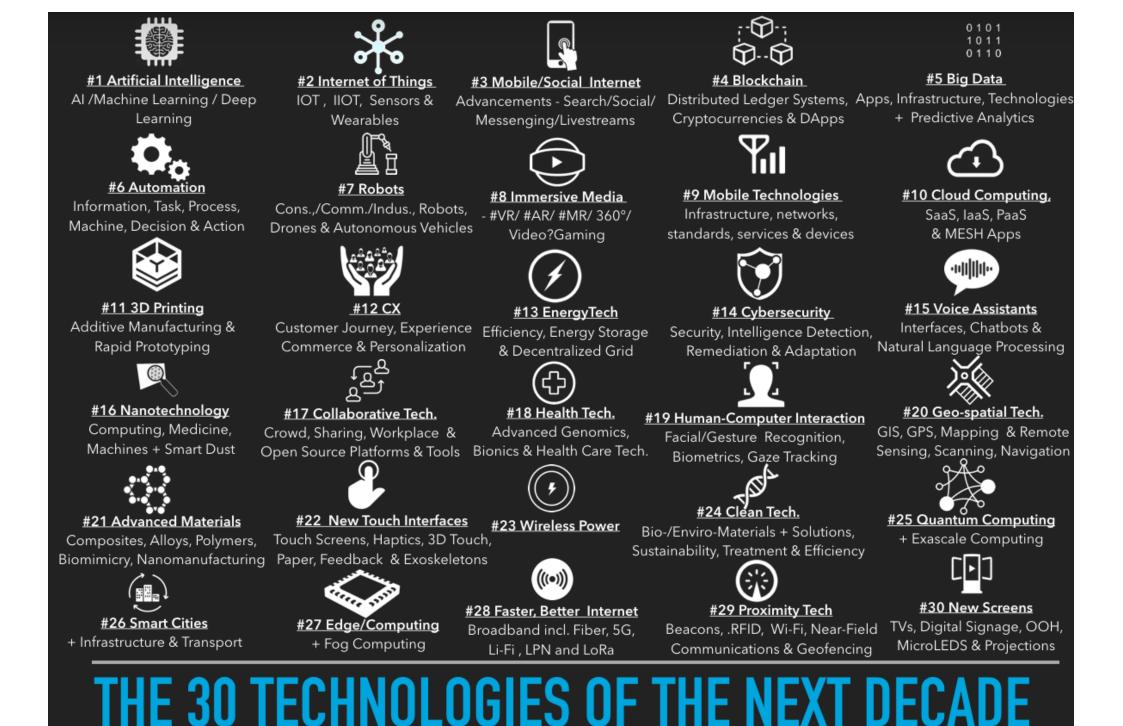

## Why Starting Tech-based Companies

- This time. This era.
- We live in a tech-ready environment
- Technology has the highest value